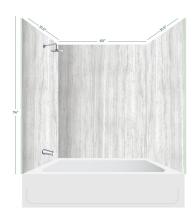

#### **SHOWER KITS**

The Moderno shower kits include three MightySlab™ panels for shower remodels. These panels consist of three 6mm large-format sintered stone adhered to a 10mm Moderno Core Board (MCB). The MCB's 5/16-inch larger size on all sides provides enhanced protection during transportation and simplified installation, elevating your bathroom remodels with ease and luxury.

**Shower Kit #1** 60" × 74" & 31.5" × 74"

**Shower Kit #2** 60" x 96" & 31.5" x 96"

**Shower Kit #3** 60" x 106" & 31.5" x 106"