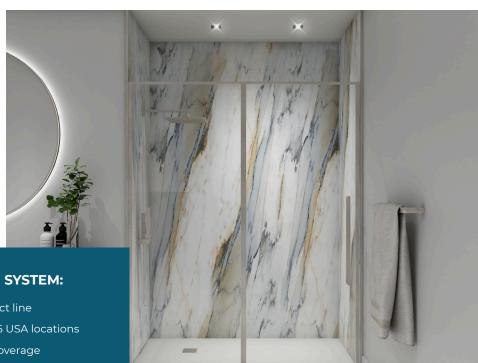

### **BENEFITS OF MODERNO SHOWER SYSTEM:**

- · Increase your revenue with a new product line
- We have fully stocked inventory across 15 USA locations
- · Logistical capabilities with nationwide coverage
- · No middlemen to distribution
- Innovative patent-pending shower kit system
- · Training from the sintered stone experts

#### **SHOWER KITS**

The Moderno shower kits include three MightySlab™ panels for shower remodels. These panels consist of three 6mm large-format sintered stone adhered to a 10mm Moderno Core Board (MCB). The MCB's 5/16-inch larger size on all sides provides enhanced protection during transportation and simplified installation, elevating your bathroom remodels with ease and luxury.