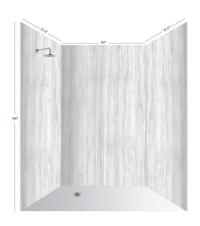

#### **SHOWER KITS**

The Moderno shower kits include three MightySlab™ panels for shower remodels. These panels consist of three 6mm large-format sintered stone adhered to a 10mm Moderno Core Board (MCB). The MCB's 5/16-inch larger size on all sides provides enhanced protection during transportation and simplified installation, elevating your bathroom remodels with ease and luxury.

**Shower Kit #1** 60" × 74" & 31.5" × 74"

**Shower Kit #2** 60" x 96" & 31.5" x 96"

**Shower Kit #3** 60" x 106" & 31.5" x 106"