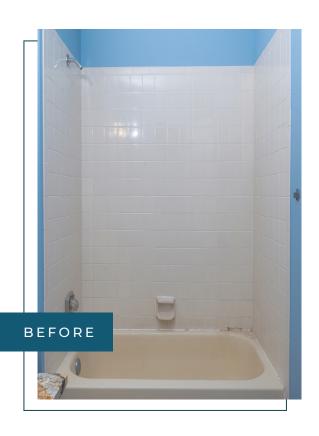

## The Ultimate Shower Solution for Your Business

# MODERNO SHOWER SYSTEM WALL PANEL PROGRAM

Enhance your client experience with our luxury, hassle-free shower remodel kits. Complete with expert training in sintered stone installation, our efficient half-day solution guarantees a seamless upgrade to any bathroom space.

#### **SHOWER KITS**

The Moderno shower kits include three MightySlab™ panels for shower remodels. These panels consist of three 6mm large-format sintered stone adhered to a 10mm Moderno Core Board (MCB). The MCB's 5/16-inch larger size on all sides provides enhanced protection during transportation and simplified installation, elevating your bathroom remodels with ease and luxury.