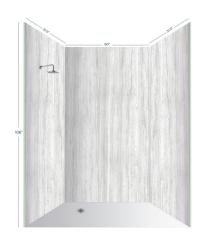

#### **SHOWER KITS**

The Moderno shower kits include three MightySlab™ panels for shower remodels. These panels consist of three 6mm large-format sintered stone adhered to a 10mm Moderno Core Board (MCB). The MCB's 5/16-inch larger size on all sides provides enhanced protection during transportation and simplified installation, elevating your bathroom remodels with ease and luxury.

**Shower Kit #1** 60" × 74" & 31.5" × 74"

**Shower Kit #2** 60" x 96" & 31.5" x 96"

**Shower Kit #3** 60" x 106" & 31.5" x 106"