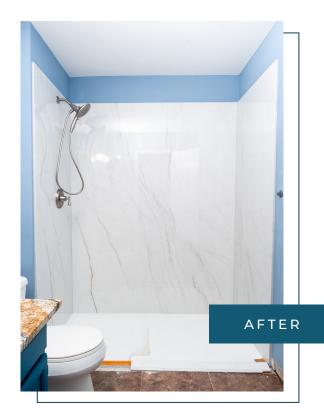

## The Ultimate Shower Solution for Your Business

# MODERNO SHOWER SYSTEM WALL PANEL PROGRAM

Enhance your client experience with our luxury, hassle-free shower remodel kits. Complete with expert training in sintered stone installation, our efficient half-day solution guarantees a seamless upgrade to any bathroom space.

#### **SHOWER KITS**

The Moderno shower kits include three MightySlab™ panels for shower remodels. These panels consist of three 6mm large-format sintered stone adhered to a 10mm Moderno Core Board (MCB). The MCB's 5/16-inch larger size on all sides provides enhanced protection during transportation and simplified installation, elevating your bathroom remodels with ease and luxury.

## **BENEFITS OF SINTERED STONE FOR SHOWERS**

Sustainable

Stain Resistant

No Grout Lines

Non-Porous

No Sealant Required